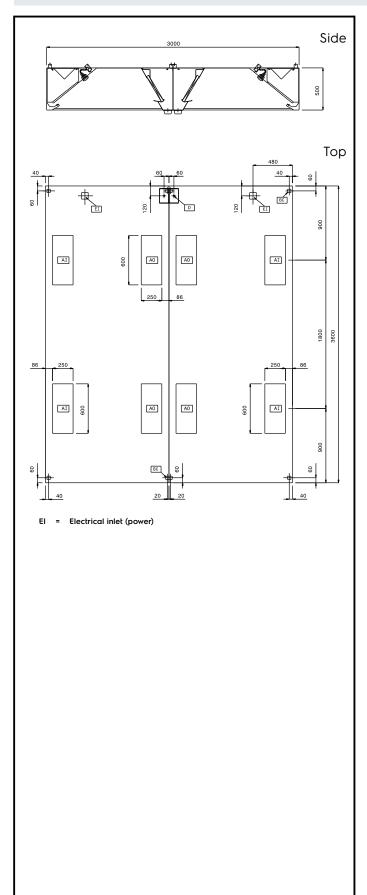

### **Electric**

Supply voltage:

**641397 (STCF3036)** 220 V/1N ph/50 Hz

Total Watts: 0.64 kW

Capacity:

Supply capacity: 0 m³/h

**Key Information:** 

External dimensions, Width: 3600 mm
External dimensions, Depth: 3000 mm
External dimensions, Height: 500 mm
Net weight: 225 kg

Air Emission:

Air capacity: 13700 mc/h

Ventilation Equipment 304 S\_S Island Hood+Filters+Lamps 3600x3000mm